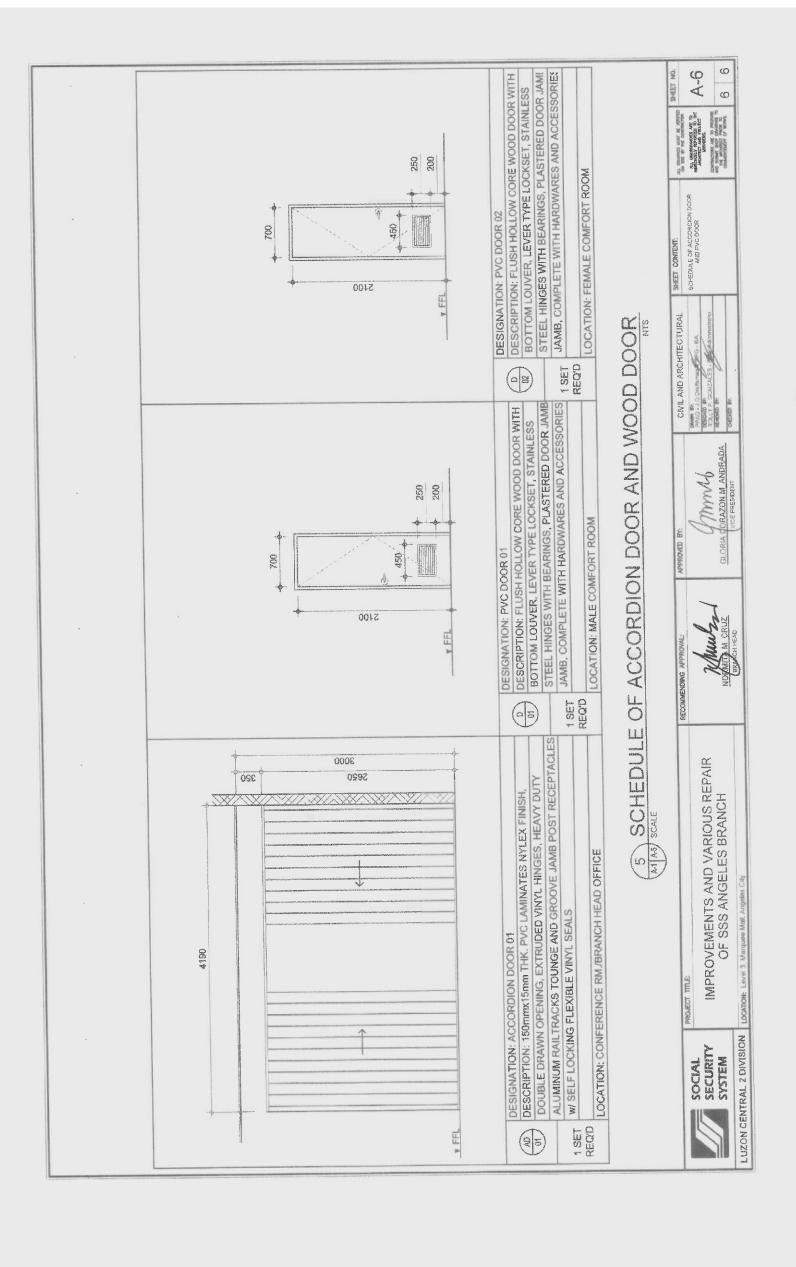

#### 3. ARCHITECTURAL WORKS

- 3.1 Installation of floor tiles using 600mmX600mm Polished Granite Tiles. (see plans for details)
- 3.2 Application of tile grout between gaps of tiles.
- 3.3 Repair of kitchen countertop, overhead cabinet and under counter cabinet.
- 3.4 Installation of natural granite for the kitchen countertop
- 3.5 Installation of 6mm face mirror
- 3.6 Installation of natural granite for the pantry countertop
- 3.7 Removal and replacement of PVC door jamb to plastered concrete jamb.
- 3.8 Removal and replacement of PVC door and installation of Wood Door complete with lever type door knob and accessories.
- 3.9 Re-grouting of tiles for the Employee's Male and Female comfort room

# 5. SPECIALTY WORKS

5.1 Supply and Installation of Accordion Partition. (see plans for details)

| c. Tile Grout                                             | - 2kg./bags                                    | - ABC Tile Grout or approved              |
|-----------------------------------------------------------|------------------------------------------------|-------------------------------------------|
|                                                           |                                                | equivalent                                |
| a. Fiber Cement Board                                     | - 4.5mm thk.                                   | - Hardieflex by James Hardie              |
| b. Metal Furring                                          | - 19mmX50mmX 5m length                         | - JEA MAXX by JEA Steel                   |
| 2. PAINTING WORKS                                         |                                                |                                           |
| a. Primer Latex                                           | - apply 2 coats flat latex primer              | - DAVIES Primer Latex or approved         |
|                                                           |                                                | equivalent                                |
| b. Semi-Gloss Latex (Ready Mix)                           | -apply 2-3 coats semi-gloss latex for final    | - DAVIES Semi-gloss Latex or              |
|                                                           | coating of desired sheen by brush, roller or   | approved equivalent                       |
|                                                           | spray                                          |                                           |
| c. Water base Enamel                                      | -apply 2-3 coats semi-gloss latex for final    | - DAVIES Colors or approved               |
| •                                                         | coating of desired sheen by brush, roller or   | equivalent                                |
|                                                           | spray                                          |                                           |
| e. Glazing Putty                                          | - cover or fill wood surface imperfections     | - DAVIES Colors or approved               |
| 151 6                                                     |                                                | equivalent                                |
| d. Fiber Cement Board Putty                               |                                                | - Hardieflex Putty or approved equivalent |
|                                                           |                                                | equivalent                                |
| 3. SPECIALTY WORKS                                        |                                                |                                           |
| a. Accordion Partition                                    | - PVC Type in wood grain design                | - supplier specification for approval     |
| A PARENTA APARTA APARTA APARTA APARTA                     |                                                |                                           |
| 4. PLUMBING WORKS                                         |                                                |                                           |
| 7.1 FIXTURE & KITCHEN SINK                                | - Pck P996F L2M4 Alesso LT white               | - HCG or approved equivalent              |
| a. Water Closet with seat cover                           |                                                |                                           |
| and Lavatory Wall Hung(semi                               |                                                |                                           |
| pedestal) with complete                                   |                                                |                                           |
| accessories (tissue holder, faucet,                       |                                                |                                           |
| p-trap, pop-up drain, angle                               |                                                |                                           |
| valve, flexible hose)                                     |                                                |                                           |
| b. Urinal with Push Valve                                 | - U24 Bennette white with strainer             | - HCG or approved equivalent              |
| D. Officat with Fushi valve                               |                                                |                                           |
| b. Push Valve                                             | - UF627 Urinal flush valve                     | - HCG or approved equivalent              |
| M. I WOLL WOLL W.                                         |                                                |                                           |
| c. Kitchen Sink with complete                             | - Crown YH626C (YH212D) single bowl, single    | - Crown Sink or approved equivalent       |
| fittings and accessories                                  | hole stainless steel (446mm x 440mm x 160mm)   |                                           |
| (15011)83 2 27/101 20 20 20 20 20 20 20 20 20 20 20 20 20 | Satin Finish                                   |                                           |
|                                                           | - kitchen faucet (movable gooseneck type with  | - Meco Brand or approved equivalent       |
|                                                           | lever knob)                                    | A A Manual and a suite about              |
|                                                           | - angle valve (½ x ½ Brass Type)               | - Meco Brand or approved equivalent       |
|                                                           | flouible base (1/ v. 1/ Chainless Charl)       | - Meco Brand or approved equivalent       |
|                                                           | - flexible hose (½ x ½ Stainless Steel)        | Micco proma or approved equivarent        |
|                                                           | - Sink Strainer and P-trap brass type          | - Meco Brand or approved equivalent       |
|                                                           |                                                | , ,                                       |
| 5. ELECTRICAL WORKS                                       | ma on "2 out at ( m 2 down th a / h )          | Dhalas Dashan                             |
| a. Electrical Wire                                        | - 3.5mm² THHN/THWN stranded wire               | - Phelps Dodge                            |
| b. PVC Conduit                                            | - 20mmØ PVC Pipe                               | - Neltex or approved equivalent           |
| c. Utility Box                                            | - 2"x4" PVC box                                | - Neitex or approved equivalent           |
| d. Convenience Outlets                                    | - Flush type complete with plate and cover     | - Panasonic or approved equivalent        |
|                                                           | (3 prong ground type)                          |                                           |
| a. Data/Network                                           | - Modular Faceplate 2-port, Cat 5E outlet, Cat | - submit sample for approval              |
|                                                           | 5E UTP Cable                                   |                                           |