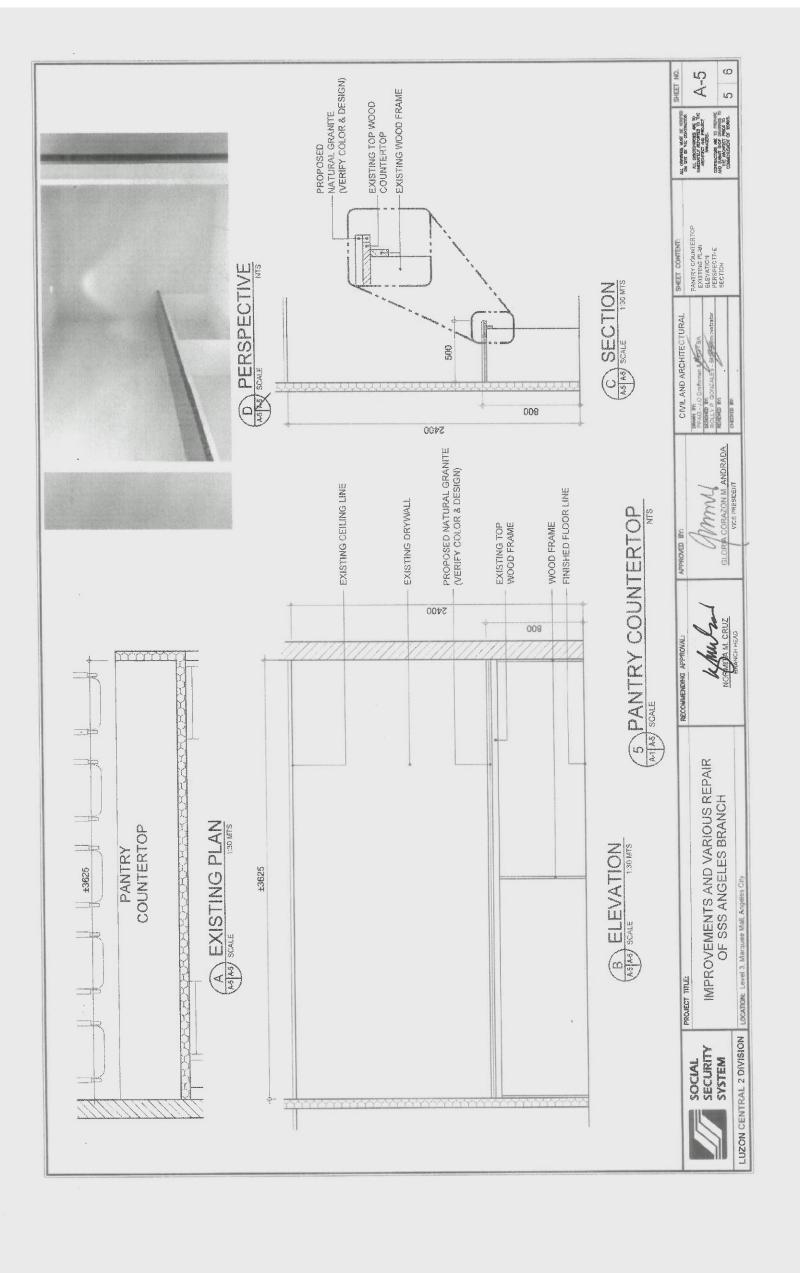

#### 3. ARCHITECTURAL WORKS

- 3.1 Installation of floor tiles using 600mmX600mm Polished Granite Tiles. (see plans for details)
- 3.2 Application of tile grout between gaps of tiles.
- 3.3 Repair of kitchen countertop, overhead cabinet and under counter cabinet.
- 3.4 Installation of natural granite for the kitchen countertop
- 3.5 Installation of 6mm face mirror
- 3.6 Installation of natural granite for the pantry countertop
- 3.7 Removal and replacement of PVC door jamb to plastered concrete jamb.
- 3.8 Removal and replacement of PVC door and installation of Wood Door complete with lever type door knob and accessories.
- 3.9 Re-grouting of tiles for the Employee's Male and Female comfort room

# II. MATERIAL SPECIFICATION

| PARTICULARS                                                      | DESCRIPTION                                                     | REMARKS                                                                 |
|------------------------------------------------------------------|-----------------------------------------------------------------|-------------------------------------------------------------------------|
| ARCHITECTURAL WORKS     Polished Granite Tiles     Tile Adhesive | - 600mmX600mm, synthetic polished<br>- 25kg./bag, Tile Adhesive | - submit sample for approval - ABC Tile Adhesive or approved equivalent |