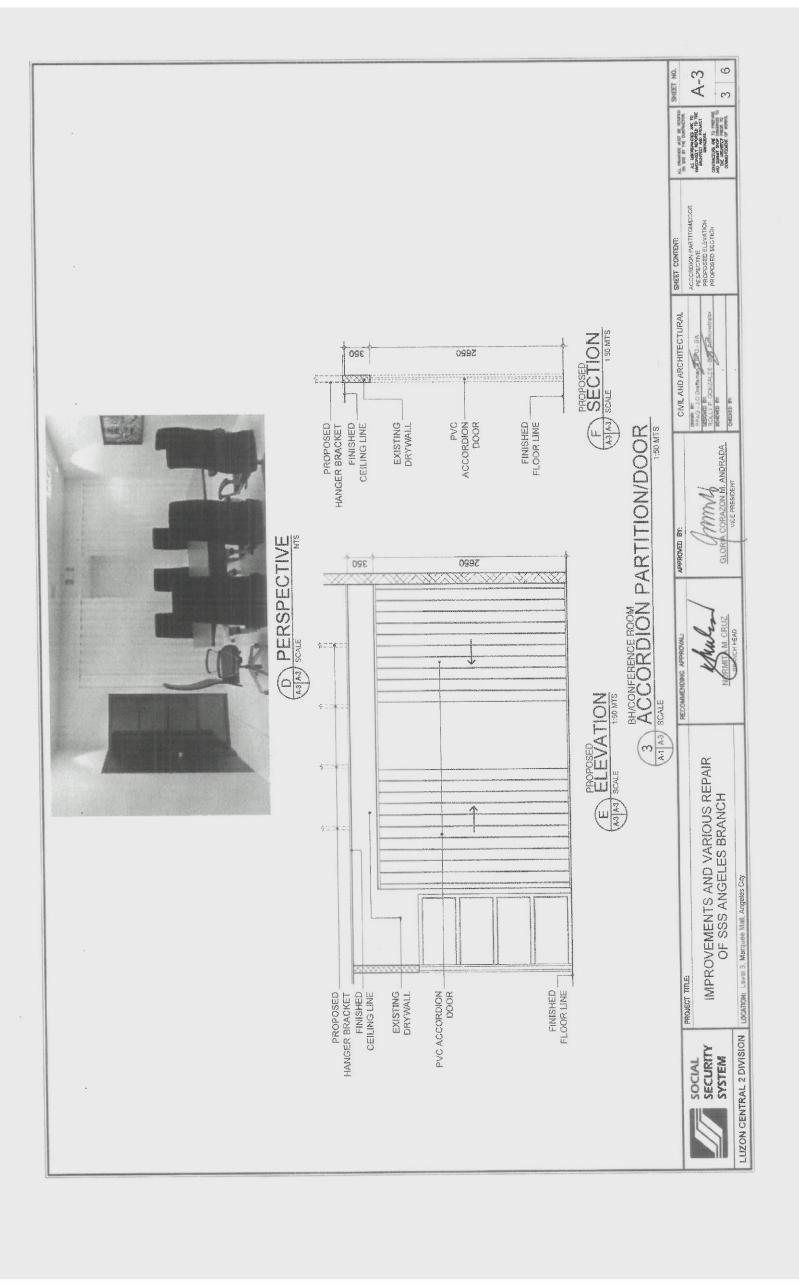

# 5. SPECIALTY WORKS

5.1 Supply and Installation of Accordion Partition. (see plans for details)

| c. Tile Grout                                             | - 2kg./bags                                    | - ABC Tile Grout or approved              |
|-----------------------------------------------------------|------------------------------------------------|-------------------------------------------|
|                                                           |                                                | equivalent                                |
| a. Fiber Cement Board                                     | - 4.5mm thk.                                   | - Hardieflex by James Hardie              |
| b. Metal Furring                                          | - 19mmX50mmX 5m length                         | - JEA MAXX by JEA Steel                   |
| 2. PAINTING WORKS                                         |                                                |                                           |
| a. Primer Latex                                           | - apply 2 coats flat latex primer              | - DAVIES Primer Latex or approved         |
|                                                           |                                                | equivalent                                |
| b. Semi-Gloss Latex (Ready Mix)                           | -apply 2-3 coats semi-gloss latex for final    | - DAVIES Semi-gloss Latex or              |
|                                                           | coating of desired sheen by brush, roller or   | approved equivalent                       |
|                                                           | spray                                          |                                           |
| c. Water base Enamel                                      | -apply 2-3 coats semi-gloss latex for final    | - DAVIES Colors or approved               |
| •                                                         | coating of desired sheen by brush, roller or   | equivalent                                |
|                                                           | spray                                          |                                           |
| e. Glazing Putty                                          | - cover or fill wood surface imperfections     | - DAVIES Colors or approved               |
| 151 6                                                     |                                                | equivalent                                |
| d. Fiber Cement Board Putty                               |                                                | - Hardieflex Putty or approved equivalent |
|                                                           |                                                | equivalent                                |
| 3. SPECIALTY WORKS                                        |                                                |                                           |
| a. Accordion Partition                                    | - PVC Type in wood grain design                | - supplier specification for approval     |
| A PARENTA APARTA APARTA APARTA APARTA                     |                                                |                                           |
| 4. PLUMBING WORKS                                         |                                                |                                           |
| 7.1 FIXTURE & KITCHEN SINK                                | - Pck P996F L2M4 Alesso LT white               | - HCG or approved equivalent              |
| a. Water Closet with seat cover                           |                                                |                                           |
| and Lavatory Wall Hung(semi                               |                                                |                                           |
| pedestal) with complete                                   |                                                |                                           |
| accessories (tissue holder, faucet,                       |                                                |                                           |
| p-trap, pop-up drain, angle                               |                                                |                                           |
| valve, flexible hose)                                     |                                                |                                           |
| b. Urinal with Push Valve                                 | - U24 Bennette white with strainer             | - HCG or approved equivalent              |
| D. Officat with Fushi valve                               |                                                |                                           |
| b. Push Valve                                             | - UF627 Urinal flush valve                     | - HCG or approved equivalent              |
| M. I WOLL WOLL W.                                         |                                                |                                           |
| c. Kitchen Sink with complete                             | - Crown YH626C (YH212D) single bowl, single    | - Crown Sink or approved equivalent       |
| fittings and accessories                                  | hole stainless steel (446mm x 440mm x 160mm)   |                                           |
| (15011)83 2 27/101 20 20 20 20 20 20 20 20 20 20 20 20 20 | Satin Finish                                   |                                           |
|                                                           | - kitchen faucet (movable gooseneck type with  | - Meco Brand or approved equivalent       |
|                                                           | lever knob)                                    | A A Manual and a suite about              |
|                                                           | - angle valve (½ x ½ Brass Type)               | - Meco Brand or approved equivalent       |
|                                                           | flouible base (1/ v. 1/ Chainless Charl)       | - Meco Brand or approved equivalent       |
|                                                           | - flexible hose (½ x ½ Stainless Steel)        | Micco proma or approved equivarent        |
|                                                           | - Sink Strainer and P-trap brass type          | - Meco Brand or approved equivalent       |
|                                                           |                                                | , ,                                       |
| 5. ELECTRICAL WORKS                                       | ma on "2 out at ( m 2 down th a / h )          | Dhalas Dashan                             |
| a. Electrical Wire                                        | - 3.5mm² THHN/THWN stranded wire               | - Phelps Dodge                            |
| b. PVC Conduit                                            | - 20mmØ PVC Pipe                               | - Neltex or approved equivalent           |
| c. Utility Box                                            | - 2"x4" PVC box                                | - Neitex or approved equivalent           |
| d. Convenience Outlets                                    | - Flush type complete with plate and cover     | - Panasonic or approved equivalent        |
|                                                           | (3 prong ground type)                          |                                           |
| a. Data/Network                                           | - Modular Faceplate 2-port, Cat 5E outlet, Cat | - submit sample for approval              |
|                                                           | 5E UTP Cable                                   |                                           |