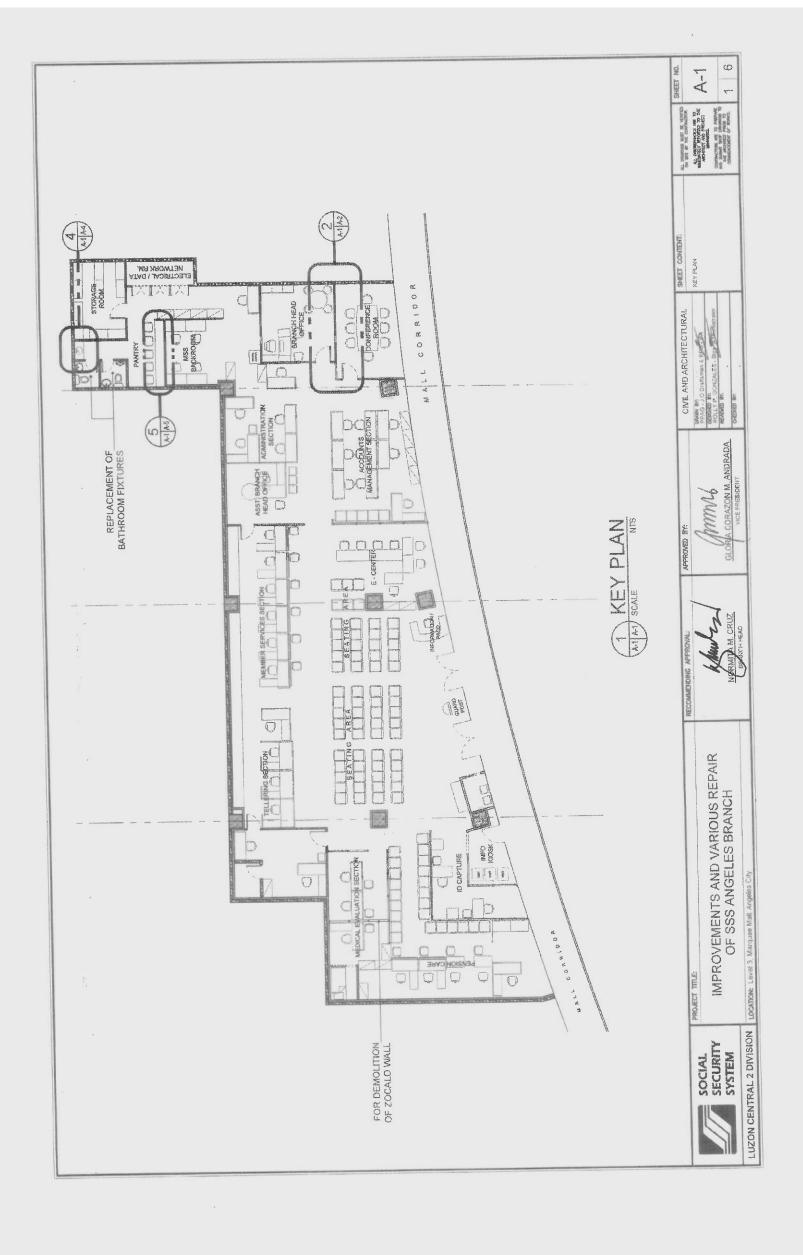

# SOCIAL SECURITY SYSTEN **LUZON CENTRAL 2 DIVISION**

SSS Bldg. Diosdado Macapagal Government Center Brgy. Maimpis, City of San Fernando, Pampanga

Project

: IMPROVEMENTS AND VARIOUS REPAIR OF SSS ANGELES BRANCH

Location Subject

: Level 3, Marquee Mall, Angeles City, Pampanga : SCOPE OF WORKS and MATERIAL SPECIFICATIONS

# 2. SITE PREPARATION

- 2.1 Movement and Covering of furniture and etc.
- 2.2 Dismantling and Removal of Drywall Partition between Conference Room and Branch Head Office.
- 2.3 Dismantling/Removal of Electrical Devices (for relocation)
- 2.4 Demolition of zocalo wall at Medical Evaluation Center
- 2.5 Removal and Chipping of existing 600mm X 600mm Tiles for the affected tiles (Conference Rm., Branch Head Office, Medical Evaluation)
- 2.6 Removal and Chipping of existing 60mm X 60mm Countertop Tiles for the affected tiles.
- 2.7 Hauling & Disposal of debris & waste materials.

# 5. SPECIALTY WORKS

5.1 Supply and Installation of Accordion Partition. (see plans for details)