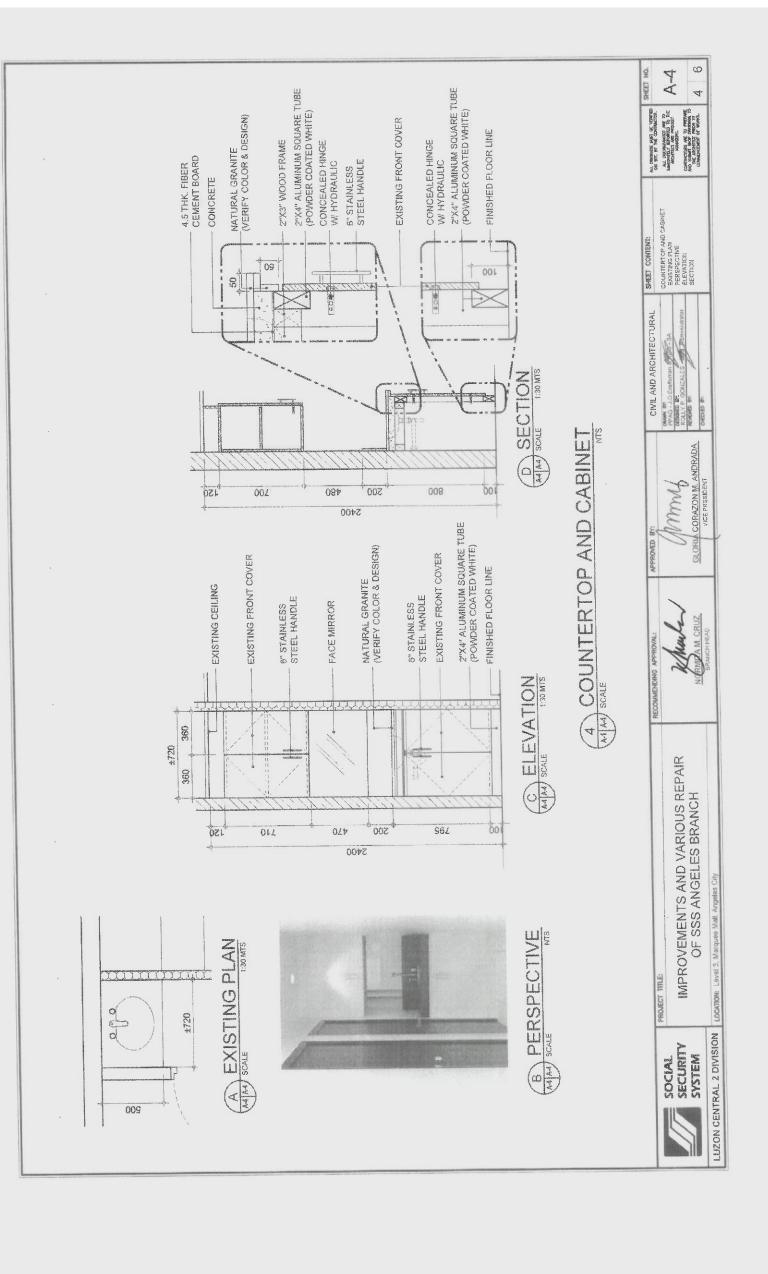

#### 3. ARCHITECTURAL WORKS

- 3.1 Installation of floor tiles using 600mmX600mm Polished Granite Tiles. (see plans for details)
- 3.2 Application of tile grout between gaps of tiles.
- 3.3 Repair of kitchen countertop, overhead cabinet and under counter cabinet.
- 3.4 Installation of natural granite for the kitchen countertop
- 3.5 Installation of 6mm face mirror
- 3.6 Installation of natural granite for the pantry countertop
- 3.7 Removal and replacement of PVC door jamb to plastered concrete jamb.
- 3.8 Removal and replacement of PVC door and installation of Wood Door complete with lever type door knob and accessories.
- 3.9 Re-grouting of tiles for the Employee's Male and Female comfort room

# II. MATERIAL SPECIFICATION

| PARTICULARS                                                      | DESCRIPTION                                                     | REMARKS                                                                 |
|------------------------------------------------------------------|-----------------------------------------------------------------|-------------------------------------------------------------------------|
| ARCHITECTURAL WORKS     Polished Granite Tiles     Tile Adhesive | - 600mmX600mm, synthetic polished<br>- 25kg./bag, Tile Adhesive | - submit sample for approval - ABC Tile Adhesive or approved equivalent |

| c. Tile Grout                                             | - 2kg./bags                                    | - ABC Tile Grout or approved              |
|-----------------------------------------------------------|------------------------------------------------|-------------------------------------------|
|                                                           |                                                | equivalent                                |
| a. Fiber Cement Board                                     | - 4.5mm thk.                                   | - Hardieflex by James Hardie              |
| b. Metal Furring                                          | - 19mmX50mmX 5m length                         | - JEA MAXX by JEA Steel                   |
| 2. PAINTING WORKS                                         |                                                |                                           |
| a. Primer Latex                                           | - apply 2 coats flat latex primer              | - DAVIES Primer Latex or approved         |
|                                                           |                                                | equivalent                                |
| b. Semi-Gloss Latex (Ready Mix)                           | -apply 2-3 coats semi-gloss latex for final    | - DAVIES Semi-gloss Latex or              |
|                                                           | coating of desired sheen by brush, roller or   | approved equivalent                       |
|                                                           | spray                                          |                                           |
| c. Water base Enamel                                      | -apply 2-3 coats semi-gloss latex for final    | - DAVIES Colors or approved               |
| •                                                         | coating of desired sheen by brush, roller or   | equivalent                                |
|                                                           | spray                                          |                                           |
| e. Glazing Putty                                          | - cover or fill wood surface imperfections     | - DAVIES Colors or approved               |
| 151 6                                                     |                                                | equivalent                                |
| d. Fiber Cement Board Putty                               |                                                | - Hardieflex Putty or approved equivalent |
|                                                           |                                                | equivalent                                |
| 3. SPECIALTY WORKS                                        |                                                |                                           |
| a. Accordion Partition                                    | - PVC Type in wood grain design                | - supplier specification for approval     |
| A PARENTA APARTA APARTA APARTA APARTA                     |                                                |                                           |
| 4. PLUMBING WORKS                                         |                                                |                                           |
| 7.1 FIXTURE & KITCHEN SINK                                | - Pck P996F L2M4 Alesso LT white               | - HCG or approved equivalent              |
| a. Water Closet with seat cover                           |                                                |                                           |
| and Lavatory Wall Hung(semi                               |                                                |                                           |
| pedestal) with complete                                   |                                                |                                           |
| accessories (tissue holder, faucet,                       |                                                |                                           |
| p-trap, pop-up drain, angle                               |                                                |                                           |
| valve, flexible hose)                                     |                                                |                                           |
| b. Urinal with Push Valve                                 | - U24 Bennette white with strainer             | - HCG or approved equivalent              |
| D. Officat with Fushi valve                               |                                                |                                           |
| b. Push Valve                                             | - UF627 Urinal flush valve                     | - HCG or approved equivalent              |
| M. I WOLL WOLL W.                                         |                                                |                                           |
| c. Kitchen Sink with complete                             | - Crown YH626C (YH212D) single bowl, single    | - Crown Sink or approved equivalent       |
| fittings and accessories                                  | hole stainless steel (446mm x 440mm x 160mm)   |                                           |
| (15011)83 2 27/101 20 20 20 20 20 20 20 20 20 20 20 20 20 | Satin Finish                                   |                                           |
|                                                           | - kitchen faucet (movable gooseneck type with  | - Meco Brand or approved equivalent       |
|                                                           | lever knob)                                    | A A Manual and a suite about              |
|                                                           | - angle valve (½ x ½ Brass Type)               | - Meco Brand or approved equivalent       |
|                                                           | flouible base (1/ v. 1/ Chainless Charl)       | - Meco Brand or approved equivalent       |
|                                                           | - flexible hose (½ x ½ Stainless Steel)        | Micco proma or approved equivarent        |
|                                                           | - Sink Strainer and P-trap brass type          | - Meco Brand or approved equivalent       |
|                                                           |                                                | , ,                                       |
| 5. ELECTRICAL WORKS                                       | ma on "2 out at ( m 2 down th a / h )          | Dhalas Dashan                             |
| a. Electrical Wire                                        | - 3.5mm² THHN/THWN stranded wire               | - Phelps Dodge                            |
| b. PVC Conduit                                            | - 20mmØ PVC Pipe                               | - Neltex or approved equivalent           |
| c. Utility Box                                            | - 2"x4" PVC box                                | - Neitex or approved equivalent           |
| d. Convenience Outlets                                    | - Flush type complete with plate and cover     | - Panasonic or approved equivalent        |
|                                                           | (3 prong ground type)                          |                                           |
| a. Data/Network                                           | - Modular Faceplate 2-port, Cat 5E outlet, Cat | - submit sample for approval              |
|                                                           | 5E UTP Cable                                   |                                           |