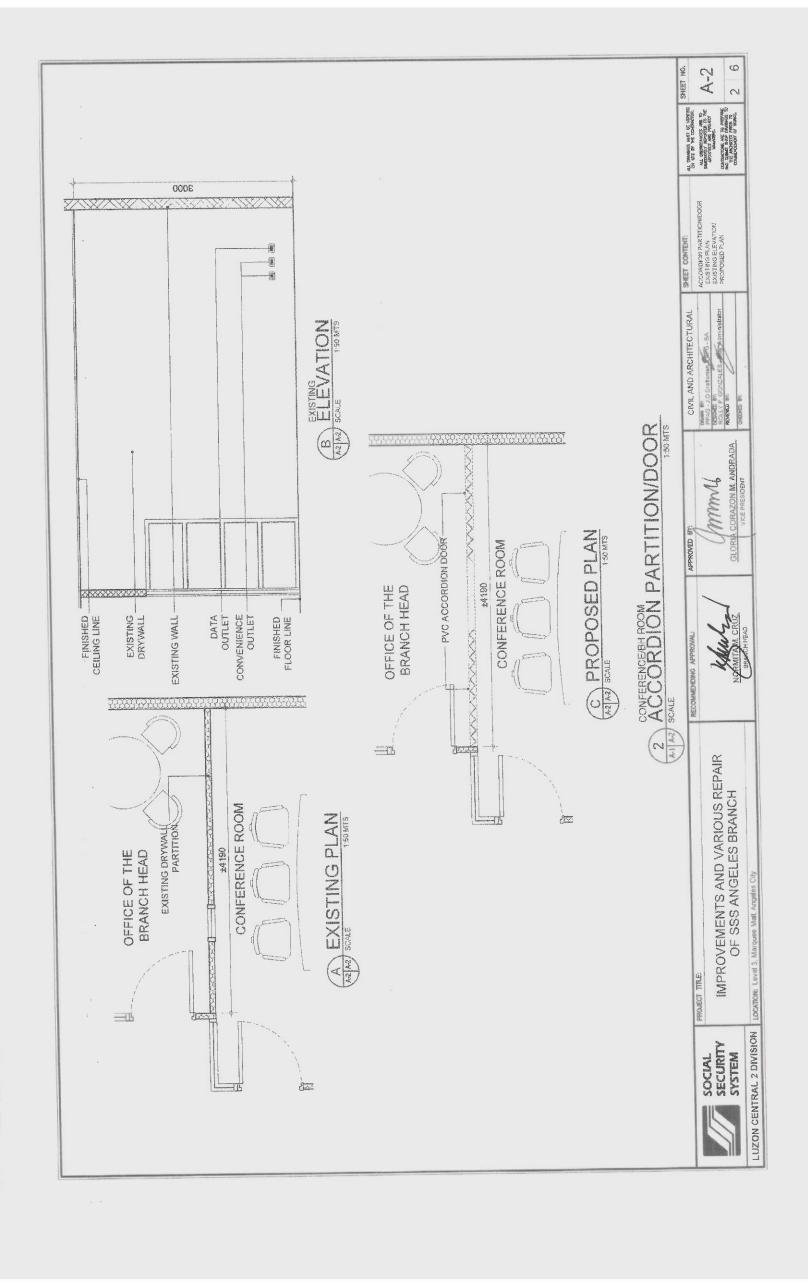

# 5. SPECIALTY WORKS

5.1 Supply and Installation of Accordion Partition. (see plans for details)

| c. Tile Grout                                             | - 2kg./bags                                    | - ABC Tile Grout or approved              |
|-----------------------------------------------------------|------------------------------------------------|-------------------------------------------|
|                                                           |                                                | equivalent                                |
| a. Fiber Cement Board                                     | - 4.5mm thk.                                   | - Hardieflex by James Hardie              |
| b. Metal Furring                                          | - 19mmX50mmX 5m length                         | - JEA MAXX by JEA Steel                   |
| 2. PAINTING WORKS                                         |                                                |                                           |
| a. Primer Latex                                           | - apply 2 coats flat latex primer              | - DAVIES Primer Latex or approved         |
|                                                           |                                                | equivalent                                |
| b. Semi-Gloss Latex (Ready Mix)                           | -apply 2-3 coats semi-gloss latex for final    | - DAVIES Semi-gloss Latex or              |
|                                                           | coating of desired sheen by brush, roller or   | approved equivalent                       |
|                                                           | spray                                          |                                           |
| c. Water base Enamel                                      | -apply 2-3 coats semi-gloss latex for final    | - DAVIES Colors or approved               |
| •                                                         | coating of desired sheen by brush, roller or   | equivalent                                |
|                                                           | spray                                          |                                           |
| e. Glazing Putty                                          | - cover or fill wood surface imperfections     | - DAVIES Colors or approved               |
| 151 6                                                     |                                                | equivalent                                |
| d. Fiber Cement Board Putty                               |                                                | - Hardieflex Putty or approved equivalent |
|                                                           |                                                | equivalent                                |
| 3. SPECIALTY WORKS                                        |                                                |                                           |
| a. Accordion Partition                                    | - PVC Type in wood grain design                | - supplier specification for approval     |
| A PARENTA APARTA APARTA APARTA APARTA                     |                                                |                                           |
| 4. PLUMBING WORKS                                         |                                                |                                           |
| 7.1 FIXTURE & KITCHEN SINK                                | - Pck P996F L2M4 Alesso LT white               | - HCG or approved equivalent              |
| a. Water Closet with seat cover                           |                                                |                                           |
| and Lavatory Wall Hung(semi                               |                                                |                                           |
| pedestal) with complete                                   |                                                |                                           |
| accessories (tissue holder, faucet,                       |                                                |                                           |
| p-trap, pop-up drain, angle                               |                                                |                                           |
| valve, flexible hose)                                     |                                                |                                           |
| b. Urinal with Push Valve                                 | - U24 Bennette white with strainer             | - HCG or approved equivalent              |
| D. Officat with Fushi valve                               |                                                |                                           |
| b. Push Valve                                             | - UF627 Urinal flush valve                     | - HCG or approved equivalent              |
| M. I WOLL WOLL W.                                         |                                                |                                           |
| c. Kitchen Sink with complete                             | - Crown YH626C (YH212D) single bowl, single    | - Crown Sink or approved equivalent       |
| fittings and accessories                                  | hole stainless steel (446mm x 440mm x 160mm)   |                                           |
| (15011)83 2 27/101 20 20 20 20 20 20 20 20 20 20 20 20 20 | Satin Finish                                   |                                           |
|                                                           | - kitchen faucet (movable gooseneck type with  | - Meco Brand or approved equivalent       |
|                                                           | lever knob)                                    | A A Manual and a suite about              |
|                                                           | - angle valve (½ x ½ Brass Type)               | - Meco Brand or approved equivalent       |
|                                                           | flouible base (1/ v. 1/ Chainless Charl)       | - Meco Brand or approved equivalent       |
|                                                           | - flexible hose (½ x ½ Stainless Steel)        | Micco proma or approved equivarent        |
|                                                           | - Sink Strainer and P-trap brass type          | - Meco Brand or approved equivalent       |
|                                                           |                                                | , ,                                       |
| 5. ELECTRICAL WORKS                                       | ma on "2 out at ( m 2 down th a / h )          | Dhalas Dashan                             |
| a. Electrical Wire                                        | - 3.5mm² THHN/THWN stranded wire               | - Phelps Dodge                            |
| b. PVC Conduit                                            | - 20mmØ PVC Pipe                               | - Neltex or approved equivalent           |
| c. Utility Box                                            | - 2"x4" PVC box                                | - Neitex or approved equivalent           |
| d. Convenience Outlets                                    | - Flush type complete with plate and cover     | - Panasonic or approved equivalent        |
|                                                           | (3 prong ground type)                          |                                           |
| a. Data/Network                                           | - Modular Faceplate 2-port, Cat 5E outlet, Cat | - submit sample for approval              |
|                                                           | 5E UTP Cable                                   |                                           |