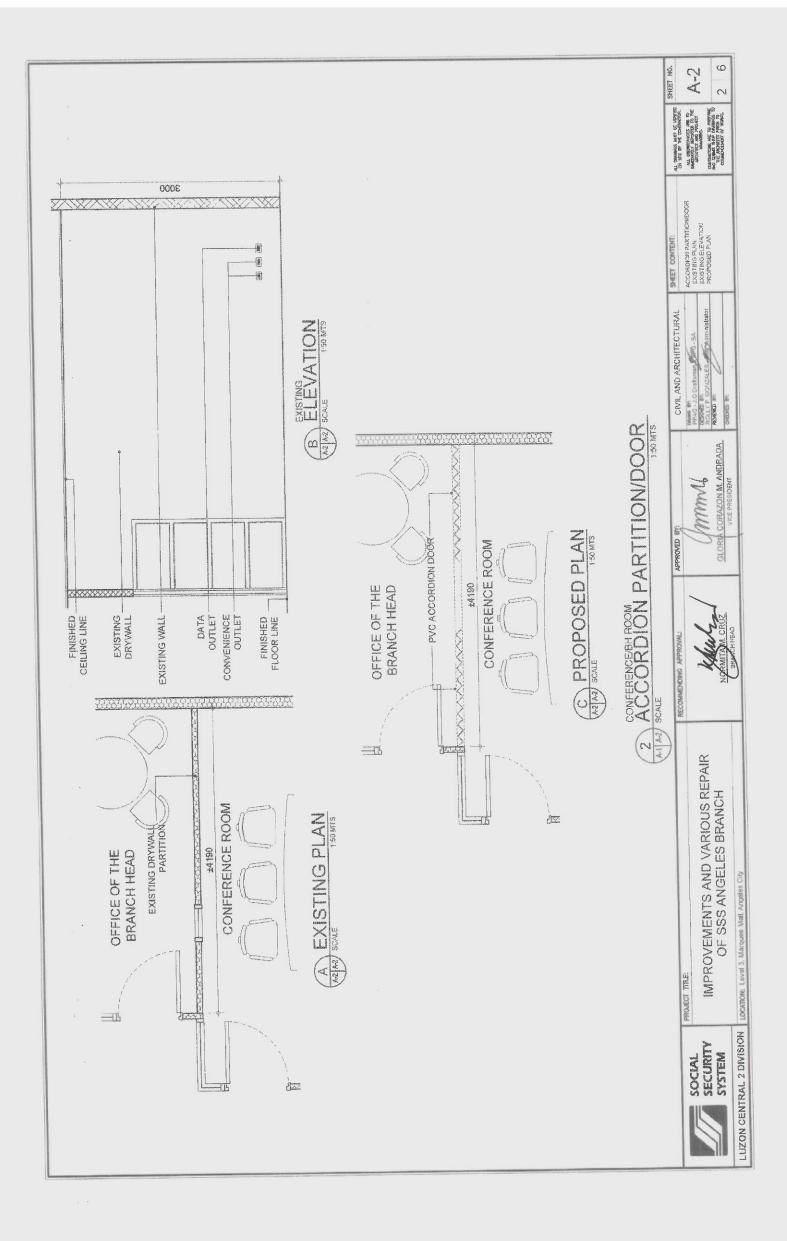

### 5. SPECIALTY WORKS

5.1 Supply and Installation of Accordion Partition. (see plans for details)

- 6. PLUMBING WORKS
  - 6.1 Removal of old plumbing fixture and installation of new fixtures for the Employee's Male and Female comfort room. a. Water Closet with seat cover and Lavatory Wall Hung(square type pedestal) with complete accessories (tissue
    - holder, faucet, p-trap, pop-up drain, angle valve, flexible hose, bidet set).
    - b. Urinal with Push Valve
    - c. Installation of Vanity Mirror.
    - d. Stainless Steel Kitchen Sink, single bowl, single hole (446mmX440mmX160mm) with complete accessories (kitchen sink faucet (goose neck type), sink strainer, P-trap, flexible hose, angle valve).
- 7. ELECTRICAL AND AUXILLARY WORKS
  - 7.1 Relocation of CCTV Cables, Electrical Wires, Structured cables and Devices.
  - 7.2 Complete of Testing and commissioning.