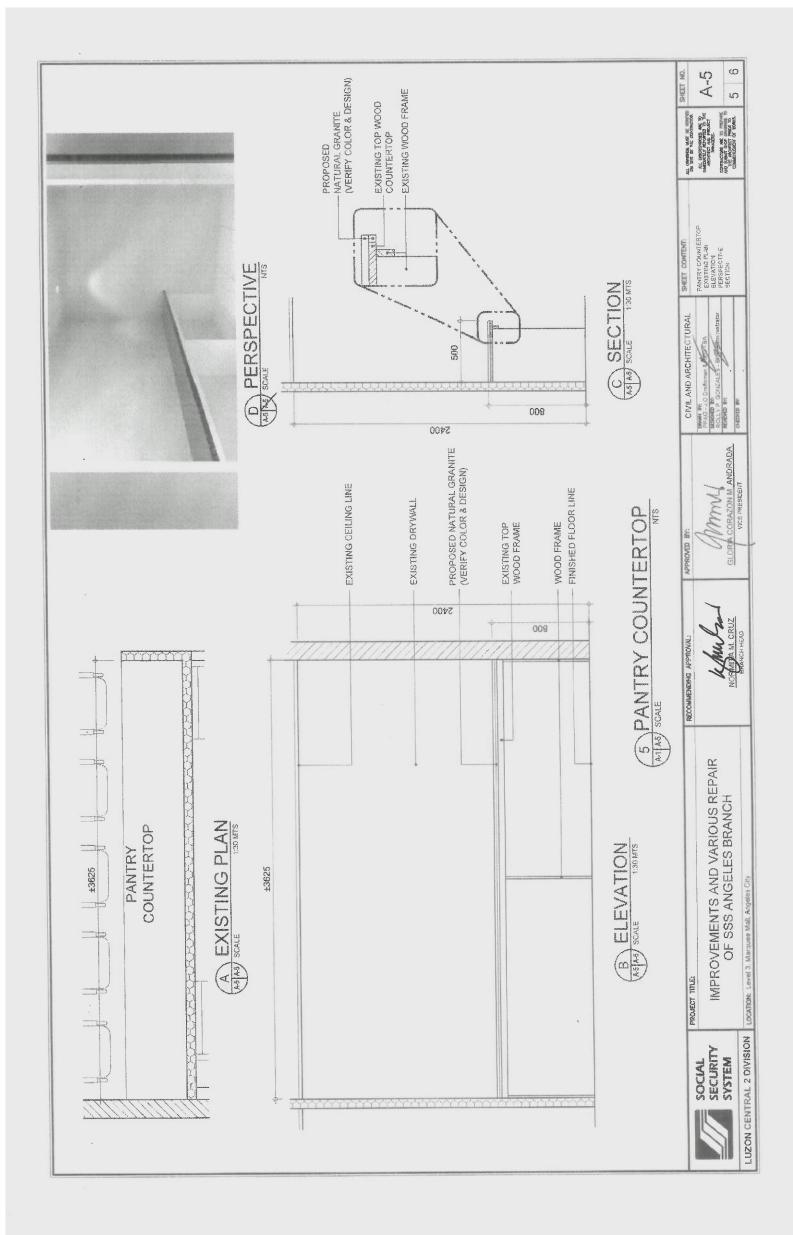

### 2. SITE PREPARATION

- 2.1 Movement and Covering of furniture and etc.
- 2.2 Dismantling and Removal of Drywall Partition between Conference Room and Branch Head Office.
- 2.3 Dismantling/Removal of Electrical Devices (for relocation)
- 2.4 Demolition of zocalo wall at Medical Evaluation Center
- 2.5 Removal and Chipping of existing 600mm X 600mm Tiles for the affected tiles (Conference Rm., Branch Head Office, Medical Evaluation)
- 2.6 Removal and Chipping of existing 60mm X 60mm Countertop Tiles for the affected tiles.
- 2.7 Hauling & Disposal of debris & waste materials.
- 3. ARCHITECTURAL WORKS
  - 3.1 Installation of floor tiles using 600mmX600mm Polished Granite Tiles. (see plans for details)
  - 3.2 Application of tile grout between gaps of tiles.
  - 3.3 Repair of kitchen countertop, overhead cabinet and under counter cabinet.
  - 3.4 Installation of natural granite for the kitchen countertop
  - 3.5 Installation of 6mm face mirror
  - 3.6 Installation of natural granite for the pantry countertop
  - 3.7 Removal and replacement of PVC door jamb to plastered concrete jamb.
  - 3.8 Removal and replacement of PVC door and installation of Wood Door complete with lever type door knob and accessories.
  - 3.9 Re-grouting of tiles for the Employee's Male and Female comfort room
- 4. PAINTING WORKS
  - 4.1 Repainting of affected/damage areas of drywall partition due to renovation.
  - 4.2 Use Fiber Cement Board putty for all holes, joints/gaps and uneven surfaces of drywall partition.
  - 4.3 Sanding of all puttied drywall surfaces prior to the application of paint.

### 5. SPECIALTY WORKS

5.1 Supply and Installation of Accordion Partition. (see plans for details)

- 6. PLUMBING WORKS
  - 6.1 Removal of old plumbing fixture and installation of new fixtures for the Employee's Male and Female comfort room. a. Water Closet with seat cover and Lavatory Wall Hung(square type pedestal) with complete accessories (tissue
    - holder, faucet, p-trap, pop-up drain, angle valve, flexible hose, bidet set).
    - b. Urinal with Push Valve
    - c. Installation of Vanity Mirror.
    - d. Stainless Steel Kitchen Sink, single bowl, single hole (446mmX440mmX160mm) with complete accessories (kitchen sink faucet (goose neck type), sink strainer, P-trap, flexible hose, angle valve).
- 7. ELECTRICAL AND AUXILLARY WORKS
  - 7.1 Relocation of CCTV Cables, Electrical Wires, Structured cables and Devices.
  - 7.2 Complete of Testing and commissioning.

### **II. MATERIAL SPECIFICATION**

| PARTICULARS                                                             | DESCRIPTION                                                     | REMARKS                                                                       |
|-------------------------------------------------------------------------|-----------------------------------------------------------------|-------------------------------------------------------------------------------|
| 1. ARCHITECTURAL WORKS<br>a. Polished Granite Tiles<br>b. Tile Adhesive | - 600mmX600mm, synthetic polished<br>- 25kg./bag, Tile Adhesive | - submit sample for approval<br>- ABC Tile Adhesive or approved<br>equivalent |