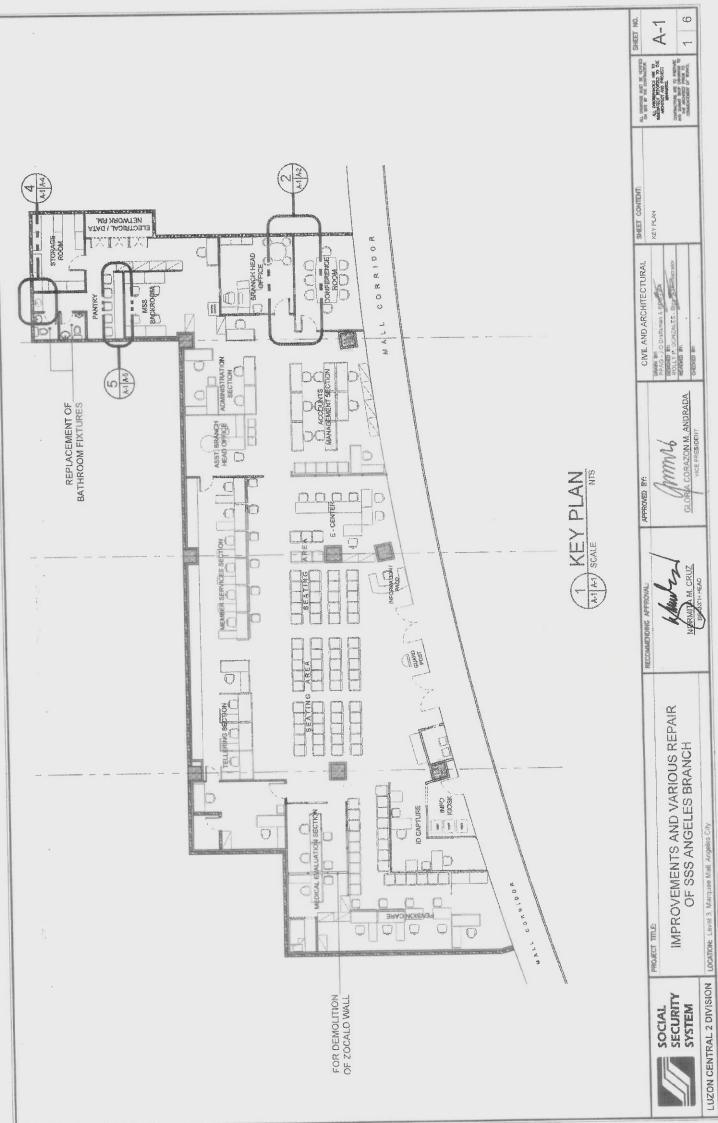

### I. SCOPE OF WORKS

- The work contemplated under this contract shall consist of furnishing of all materials, labor, tools and equipment, permits including the satisfactory performance of all work necessary for the complete execution of the plans, specification and other contract documents. The following are the scope of works.
  - 1. GENERAL REQUIRMENTS
    - 1.1 Mobilization and Demobilization

### 2. SITE PREPARATION

- 2.1 Movement and Covering of furniture and etc.
- 2.2 Dismantling and Removal of Drywall Partition between Conference Room and Branch Head Office.
- 2.3 Dismantling/Removal of Electrical Devices (for relocation)
- 2.4 Demolition of zocalo wall at Medical Evaluation Center
- 2.5 Removal and Chipping of existing 600mm X 600mm Tiles for the affected tiles (Conference Rm., Branch Head Office, Medical Evaluation)
- 2.6 Removal and Chipping of existing 60mm X 60mm Countertop Tiles for the affected tiles.
- 2.7 Hauling & Disposal of debris & waste materials.
- 3. ARCHITECTURAL WORKS
  - 3.1 Installation of floor tiles using 600mmX600mm Polished Granite Tiles. (see plans for details)
  - 3.2 Application of tile grout between gaps of tiles.
  - 3.3 Repair of kitchen countertop, overhead cabinet and under counter cabinet.
  - 3.4 Installation of natural granite for the kitchen countertop
  - 3.5 Installation of 6mm face mirror
  - 3.6 Installation of natural granite for the pantry countertop
  - 3.7 Removal and replacement of PVC door jamb to plastered concrete jamb.
  - 3.8 Removal and replacement of PVC door and installation of Wood Door complete with lever type door knob and accessories.
  - 3.9 Re-grouting of tiles for the Employee's Male and Female comfort room
- 4. PAINTING WORKS
  - 4.1 Repainting of affected/damage areas of drywall partition due to renovation.
  - 4.2 Use Fiber Cement Board putty for all holes, joints/gaps and uneven surfaces of drywall partition.
  - 4.3 Sanding of all puttied drywall surfaces prior to the application of paint.

### 5. SPECIALTY WORKS

5.1 Supply and Installation of Accordion Partition. (see plans for details)

- 6. PLUMBING WORKS
  - 6.1 Removal of old plumbing fixture and installation of new fixtures for the Employee's Male and Female comfort room. a. Water Closet with seat cover and Lavatory Wall Hung(square type pedestal) with complete accessories (tissue
    - holder, faucet, p-trap, pop-up drain, angle valve, flexible hose, bidet set).
    - b. Urinal with Push Valve
    - c. Installation of Vanity Mirror.
    - d. Stainless Steel Kitchen Sink, single bowl, single hole (446mmX440mmX160mm) with complete accessories (kitchen sink faucet (goose neck type), sink strainer, P-trap, flexible hose, angle valve).
- 7. ELECTRICAL AND AUXILLARY WORKS
  - 7.1 Relocation of CCTV Cables, Electrical Wires, Structured cables and Devices.
  - 7.2 Complete of Testing and commissioning.