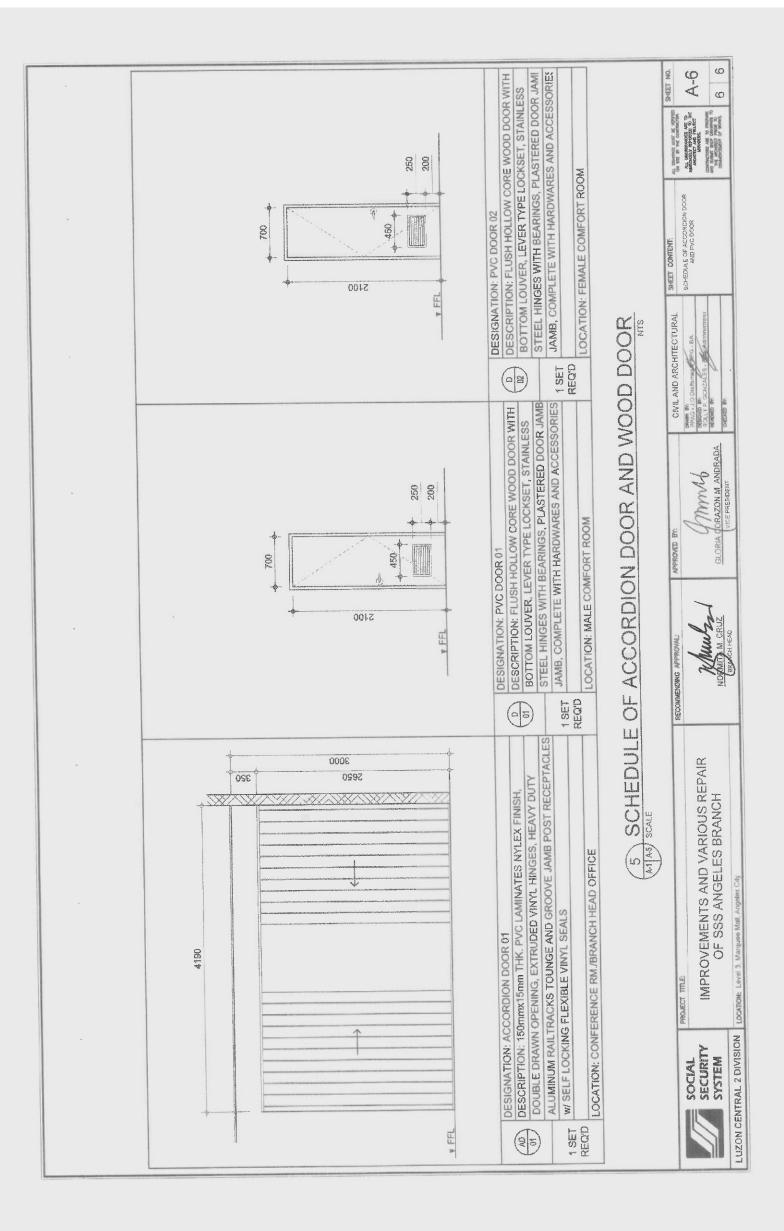

### 2. SITE PREPARATION

- 2.1 Movement and Covering of furniture and etc.
- 2.2 Dismantling and Removal of Drywall Partition between Conference Room and Branch Head Office.
- 2.3 Dismantling/Removal of Electrical Devices (for relocation)
- 2.4 Demolition of zocalo wall at Medical Evaluation Center
- 2.5 Removal and Chipping of existing 600mm X 600mm Tiles for the affected tiles (Conference Rm., Branch Head Office, Medical Evaluation)
- 2.6 Removal and Chipping of existing 60mm X 60mm Countertop Tiles for the affected tiles.
- 2.7 Hauling & Disposal of debris & waste materials.
- 3. ARCHITECTURAL WORKS
  - 3.1 Installation of floor tiles using 600mmX600mm Polished Granite Tiles. (see plans for details)
  - 3.2 Application of tile grout between gaps of tiles.
  - 3.3 Repair of kitchen countertop, overhead cabinet and under counter cabinet.
  - 3.4 Installation of natural granite for the kitchen countertop
  - 3.5 Installation of 6mm face mirror
  - 3.6 Installation of natural granite for the pantry countertop
  - 3.7 Removal and replacement of PVC door jamb to plastered concrete jamb.
  - 3.8 Removal and replacement of PVC door and installation of Wood Door complete with lever type door knob and accessories.
  - 3.9 Re-grouting of tiles for the Employee's Male and Female comfort room
- 4. PAINTING WORKS
  - 4.1 Repainting of affected/damage areas of drywall partition due to renovation.
  - 4.2 Use Fiber Cement Board putty for all holes, joints/gaps and uneven surfaces of drywall partition.
  - 4.3 Sanding of all puttied drywall surfaces prior to the application of paint.

### 5. SPECIALTY WORKS

5.1 Supply and Installation of Accordion Partition. (see plans for details)

- 6. PLUMBING WORKS
  - 6.1 Removal of old plumbing fixture and installation of new fixtures for the Employee's Male and Female comfort room. a. Water Closet with seat cover and Lavatory Wall Hung(square type pedestal) with complete accessories (tissue
    - holder, faucet, p-trap, pop-up drain, angle valve, flexible hose, bidet set).
    - b. Urinal with Push Valve
    - c. Installation of Vanity Mirror.
    - d. Stainless Steel Kitchen Sink, single bowl, single hole (446mmX440mmX160mm) with complete accessories (kitchen sink faucet (goose neck type), sink strainer, P-trap, flexible hose, angle valve).
- 7. ELECTRICAL AND AUXILLARY WORKS
  - 7.1 Relocation of CCTV Cables, Electrical Wires, Structured cables and Devices.
  - 7.2 Complete of Testing and commissioning.