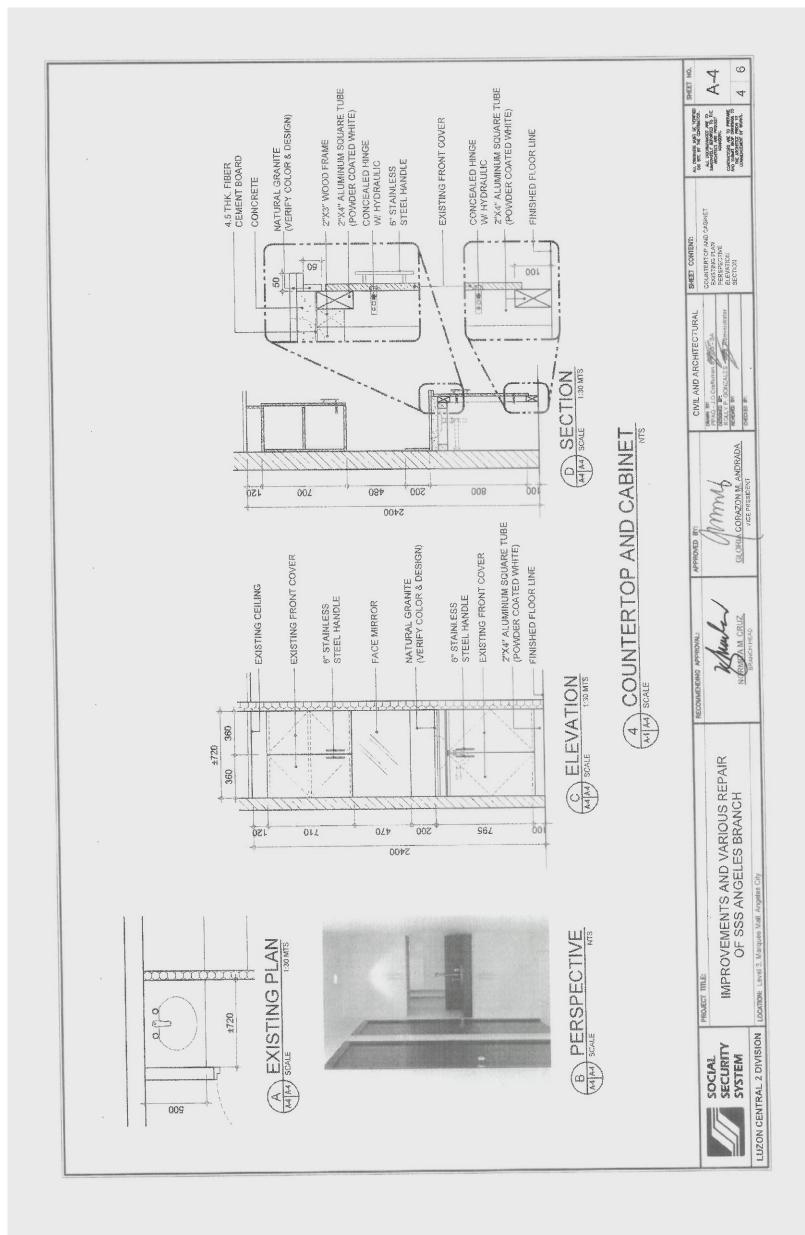

### 2. SITE PREPARATION

- 2.1 Movement and Covering of furniture and etc.
- 2.2 Dismantling and Removal of Drywall Partition between Conference Room and Branch Head Office.
- 2.3 Dismantling/Removal of Electrical Devices (for relocation)
- 2.4 Demolition of zocalo wall at Medical Evaluation Center
- 2.5 Removal and Chipping of existing 600mm X 600mm Tiles for the affected tiles (Conference Rm., Branch Head Office, Medical Evaluation)
- 2.6 Removal and Chipping of existing 60mm X 60mm Countertop Tiles for the affected tiles.
- 2.7 Hauling & Disposal of debris & waste materials.
- 3. ARCHITECTURAL WORKS
  - 3.1 Installation of floor tiles using 600mmX600mm Polished Granite Tiles. (see plans for details)
  - 3.2 Application of tile grout between gaps of tiles.
  - 3.3 Repair of kitchen countertop, overhead cabinet and under counter cabinet.
  - 3.4 Installation of natural granite for the kitchen countertop
  - 3.5 Installation of 6mm face mirror
  - 3.6 Installation of natural granite for the pantry countertop
  - 3.7 Removal and replacement of PVC door jamb to plastered concrete jamb.
  - 3.8 Removal and replacement of PVC door and installation of Wood Door complete with lever type door knob and accessories.
  - 3.9 Re-grouting of tiles for the Employee's Male and Female comfort room
- 4. PAINTING WORKS
  - 4.1 Repainting of affected/damage areas of drywall partition due to renovation.
  - 4.2 Use Fiber Cement Board putty for all holes, joints/gaps and uneven surfaces of drywall partition.
  - 4.3 Sanding of all puttied drywall surfaces prior to the application of paint.

### 5. SPECIALTY WORKS

5.1 Supply and Installation of Accordion Partition. (see plans for details)

- 6. PLUMBING WORKS
  - 6.1 Removal of old plumbing fixture and installation of new fixtures for the Employee's Male and Female comfort room. a. Water Closet with seat cover and Lavatory Wall Hung(square type pedestal) with complete accessories (tissue
    - holder, faucet, p-trap, pop-up drain, angle valve, flexible hose, bidet set).
    - b. Urinal with Push Valve
    - c. Installation of Vanity Mirror.
    - d. Stainless Steel Kitchen Sink, single bowl, single hole (446mmX440mmX160mm) with complete accessories (kitchen sink faucet (goose neck type), sink strainer, P-trap, flexible hose, angle valve).
- 7. ELECTRICAL AND AUXILLARY WORKS
  - 7.1 Relocation of CCTV Cables, Electrical Wires, Structured cables and Devices.
  - 7.2 Complete of Testing and commissioning.

### **II. MATERIAL SPECIFICATION**

| PARTICULARS                                                             | DESCRIPTION                                                     | REMARKS                                                                       |
|-------------------------------------------------------------------------|-----------------------------------------------------------------|-------------------------------------------------------------------------------|
| 1. ARCHITECTURAL WORKS<br>a. Polished Granite Tiles<br>b. Tile Adhesive | - 600mmX600mm, synthetic polished<br>- 25kg./bag, Tile Adhesive | - submit sample for approval<br>- ABC Tile Adhesive or approved<br>equivalent |