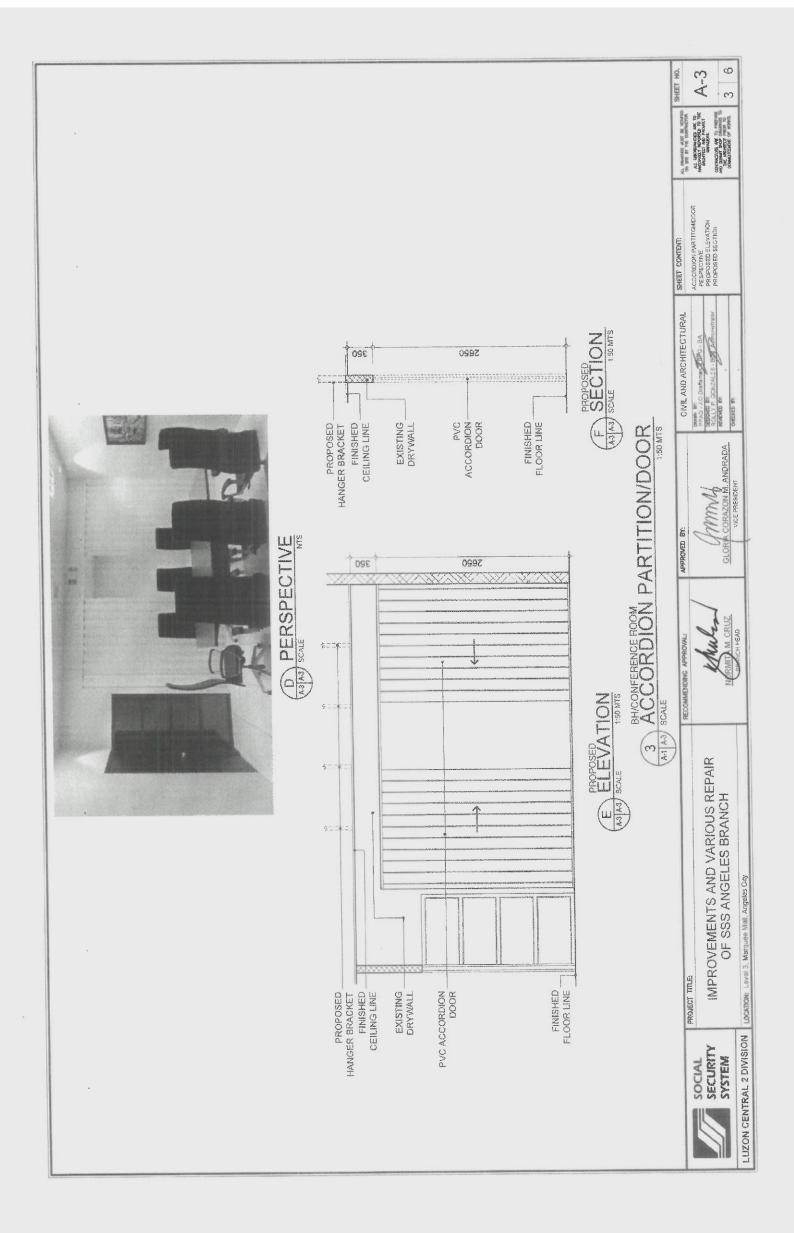

### 5. SPECIALTY WORKS

5.1 Supply and Installation of Accordion Partition. (see plans for details)

- 6. PLUMBING WORKS
  - 6.1 Removal of old plumbing fixture and installation of new fixtures for the Employee's Male and Female comfort room. a. Water Closet with seat cover and Lavatory Wall Hung(square type pedestal) with complete accessories (tissue
    - holder, faucet, p-trap, pop-up drain, angle valve, flexible hose, bidet set).
    - b. Urinal with Push Valve
    - c. Installation of Vanity Mirror.
    - d. Stainless Steel Kitchen Sink, single bowl, single hole (446mmX440mmX160mm) with complete accessories (kitchen sink faucet (goose neck type), sink strainer, P-trap, flexible hose, angle valve).
- 7. ELECTRICAL AND AUXILLARY WORKS
  - 7.1 Relocation of CCTV Cables, Electrical Wires, Structured cables and Devices.
  - 7.2 Complete of Testing and commissioning.