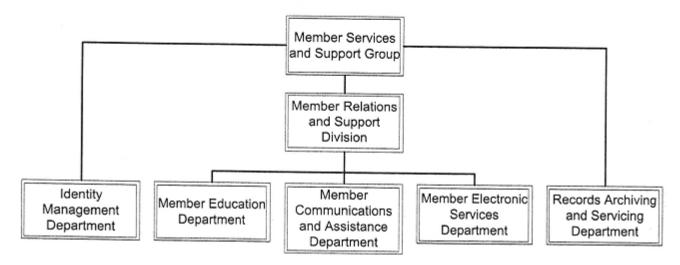

# BRANCH OPERATIONS SECTOR GCG-Approved Organizational Structure CY 2015



# Medical Services Division GCG-Approved Organizational Structure CY 2015



#### SOCIAL SECURITY SYSTEM

#### **GCG-APPROVED 2017 ORGANIZATIONAL STRUCTURE**



# I. COMMISSION SECRETARY, COMPLIANCE OFFICER AND EXECUTIVE COMMISSION CLERK



#### II. INTERNAL AUDIT SERVICE GROUP



### III. BENEFITS ADMINISTRATION DIVISION



### IV. MEMBER SERVICES AND SUPPORT GROUP



### V. ACCOUNT MANAGEMENT GROUP



### VI. INTERNATIONAL OPERATIONS GROUP



### VII. INVESTMENTS SECTOR



### VIII. INFORMATION TECHNOLOGY MANAGEMENT GROUP



### IX. CORPORATE SERVICES SECTOR



### X. LEGAL AND ENFORCEMENT GROUP



## XI. ACTUARIAL AND RISK MANAGEMENT GROUP



# XII. MANAGEMENT SERVICES AND PLANNING DIVISION



# XIII. PUBLIC AFFAIRS AND SPECIAL EVENTS DIVISION