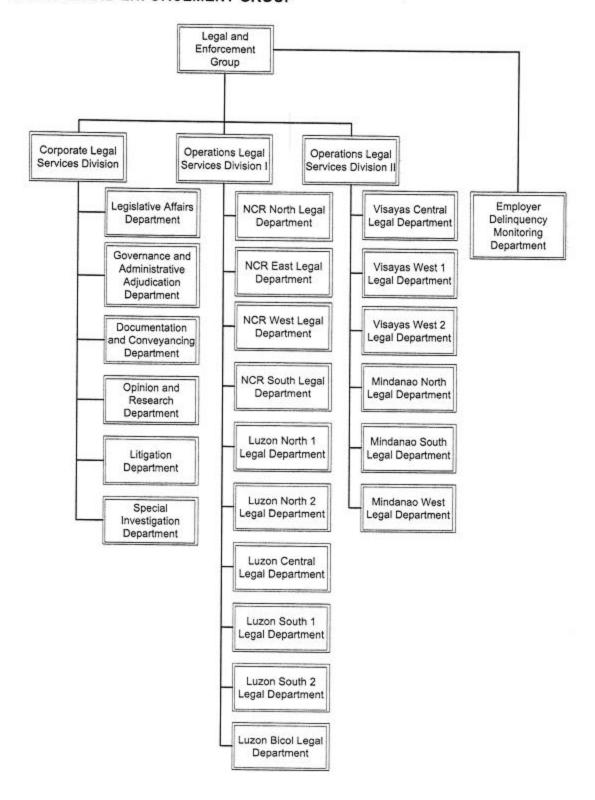

# BRANCH OPERATIONS SECTOR GCG-Approved Organizational Structure CY 2015



# Medical Services Division GCG-Approved Organizational Structure CY 2015



#### SOCIAL SECURITY SYSTEM

#### **GCG-APPROVED 2017 ORGANIZATIONAL STRUCTURE**



# I. COMMISSION SECRETARY, COMPLIANCE OFFICER AND EXECUTIVE COMMISSION CLERK



#### II. INTERNAL AUDIT SERVICE GROUP



### III. BENEFITS ADMINISTRATION DIVISION



### IV. MEMBER SERVICES AND SUPPORT GROUP



### V. ACCOUNT MANAGEMENT GROUP



### VI. INTERNATIONAL OPERATIONS GROUP



### VII. INVESTMENTS SECTOR



### VIII. INFORMATION TECHNOLOGY MANAGEMENT GROUP



### IX. CORPORATE SERVICES SECTOR



### X. LEGAL AND ENFORCEMENT GROUP



## XI. ACTUARIAL AND RISK MANAGEMENT GROUP



# XII. MANAGEMENT SERVICES AND PLANNING DIVISION



# XIII. PUBLIC AFFAIRS AND SPECIAL EVENTS DIVISION