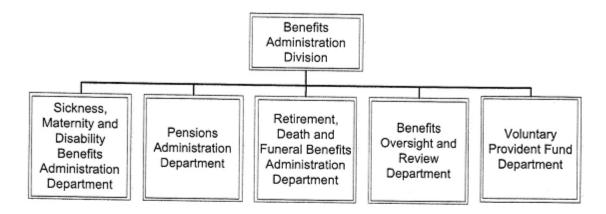

# BRANCH OPERATIONS SECTOR GCG-Approved Organizational Structure CY 2015



# Medical Services Division GCG-Approved Organizational Structure CY 2015



#### SOCIAL SECURITY SYSTEM

#### **GCG-APPROVED 2017 ORGANIZATIONAL STRUCTURE**



# I. COMMISSION SECRETARY, COMPLIANCE OFFICER AND EXECUTIVE COMMISSION CLERK



#### II. INTERNAL AUDIT SERVICE GROUP



### III. BENEFITS ADMINISTRATION DIVISION



### IV. MEMBER SERVICES AND SUPPORT GROUP



### V. ACCOUNT MANAGEMENT GROUP



### VI. INTERNATIONAL OPERATIONS GROUP



### VII. INVESTMENTS SECTOR



### VIII. INFORMATION TECHNOLOGY MANAGEMENT GROUP



### IX. CORPORATE SERVICES SECTOR



### X. LEGAL AND ENFORCEMENT GROUP



## XI. ACTUARIAL AND RISK MANAGEMENT GROUP



# XII. MANAGEMENT SERVICES AND PLANNING DIVISION



# XIII. PUBLIC AFFAIRS AND SPECIAL EVENTS DIVISION