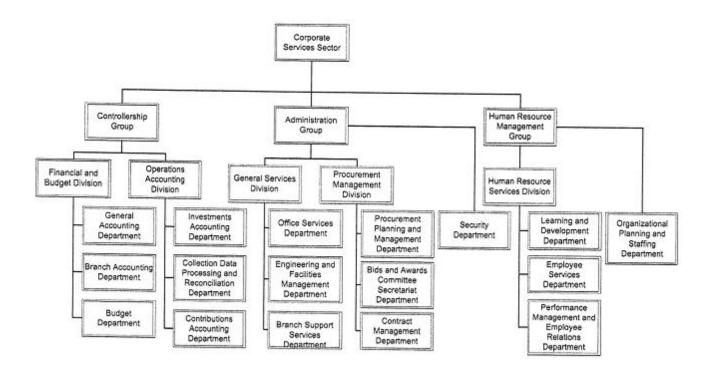

# BRANCH OPERATIONS SECTOR GCG-Approved Organizational Structure CY 2015



# Medical Services Division GCG-Approved Organizational Structure CY 2015



#### SOCIAL SECURITY SYSTEM

#### **GCG-APPROVED 2017 ORGANIZATIONAL STRUCTURE**



# I. COMMISSION SECRETARY, COMPLIANCE OFFICER AND EXECUTIVE COMMISSION CLERK



#### II. INTERNAL AUDIT SERVICE GROUP



### III. BENEFITS ADMINISTRATION DIVISION



### IV. MEMBER SERVICES AND SUPPORT GROUP



### V. ACCOUNT MANAGEMENT GROUP



### VI. INTERNATIONAL OPERATIONS GROUP



### VII. INVESTMENTS SECTOR



### VIII. INFORMATION TECHNOLOGY MANAGEMENT GROUP



### IX. CORPORATE SERVICES SECTOR



### X. LEGAL AND ENFORCEMENT GROUP



## XI. ACTUARIAL AND RISK MANAGEMENT GROUP



# XII. MANAGEMENT SERVICES AND PLANNING DIVISION



# XIII. PUBLIC AFFAIRS AND SPECIAL EVENTS DIVISION