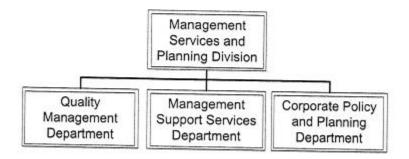

# BRANCH OPERATIONS SECTOR GCG-Approved Organizational Structure CY 2015



# Medical Services Division GCG-Approved Organizational Structure CY 2015



#### SOCIAL SECURITY SYSTEM

#### **GCG-APPROVED 2017 ORGANIZATIONAL STRUCTURE**



# I. COMMISSION SECRETARY, COMPLIANCE OFFICER AND EXECUTIVE COMMISSION CLERK



#### II. INTERNAL AUDIT SERVICE GROUP



### III. BENEFITS ADMINISTRATION DIVISION



### IV. MEMBER SERVICES AND SUPPORT GROUP



### V. ACCOUNT MANAGEMENT GROUP



### VI. INTERNATIONAL OPERATIONS GROUP



### VII. INVESTMENTS SECTOR



### VIII. INFORMATION TECHNOLOGY MANAGEMENT GROUP



### IX. CORPORATE SERVICES SECTOR



### X. LEGAL AND ENFORCEMENT GROUP



## XI. ACTUARIAL AND RISK MANAGEMENT GROUP



# XII. MANAGEMENT SERVICES AND PLANNING DIVISION



# XIII. PUBLIC AFFAIRS AND SPECIAL EVENTS DIVISION