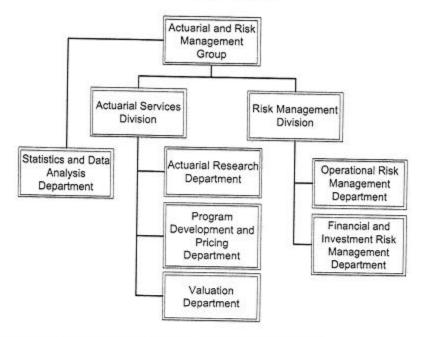

# BRANCH OPERATIONS SECTOR GCG-Approved Organizational Structure CY 2015



# Medical Services Division GCG-Approved Organizational Structure CY 2015



#### SOCIAL SECURITY SYSTEM

#### **GCG-APPROVED 2017 ORGANIZATIONAL STRUCTURE**



# I. COMMISSION SECRETARY, COMPLIANCE OFFICER AND EXECUTIVE COMMISSION CLERK



#### II. INTERNAL AUDIT SERVICE GROUP



### III. BENEFITS ADMINISTRATION DIVISION



### IV. MEMBER SERVICES AND SUPPORT GROUP



### V. ACCOUNT MANAGEMENT GROUP



### VI. INTERNATIONAL OPERATIONS GROUP



### VII. INVESTMENTS SECTOR



### VIII. INFORMATION TECHNOLOGY MANAGEMENT GROUP



### IX. CORPORATE SERVICES SECTOR



### X. LEGAL AND ENFORCEMENT GROUP



## XI. ACTUARIAL AND RISK MANAGEMENT GROUP



# XII. MANAGEMENT SERVICES AND PLANNING DIVISION



# XIII. PUBLIC AFFAIRS AND SPECIAL EVENTS DIVISION