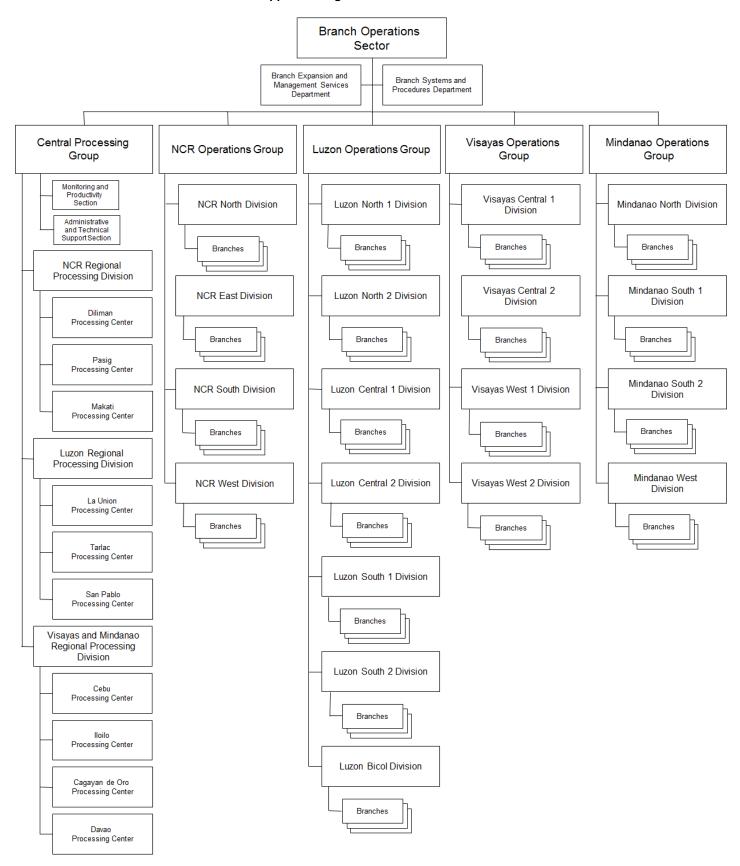

# BRANCH OPERATIONS SECTOR GCG-Approved Organizational Structure CY 2015



# Medical Services Division GCG-Approved Organizational Structure CY 2015



#### SOCIAL SECURITY SYSTEM

#### **GCG-APPROVED 2017 ORGANIZATIONAL STRUCTURE**



# I. COMMISSION SECRETARY, COMPLIANCE OFFICER AND EXECUTIVE COMMISSION CLERK



#### II. INTERNAL AUDIT SERVICE GROUP



### III. BENEFITS ADMINISTRATION DIVISION



### IV. MEMBER SERVICES AND SUPPORT GROUP



### V. ACCOUNT MANAGEMENT GROUP



### VI. INTERNATIONAL OPERATIONS GROUP



### VII. INVESTMENTS SECTOR



### VIII. INFORMATION TECHNOLOGY MANAGEMENT GROUP



### IX. CORPORATE SERVICES SECTOR



### X. LEGAL AND ENFORCEMENT GROUP



## XI. ACTUARIAL AND RISK MANAGEMENT GROUP



# XII. MANAGEMENT SERVICES AND PLANNING DIVISION



# XIII. PUBLIC AFFAIRS AND SPECIAL EVENTS DIVISION