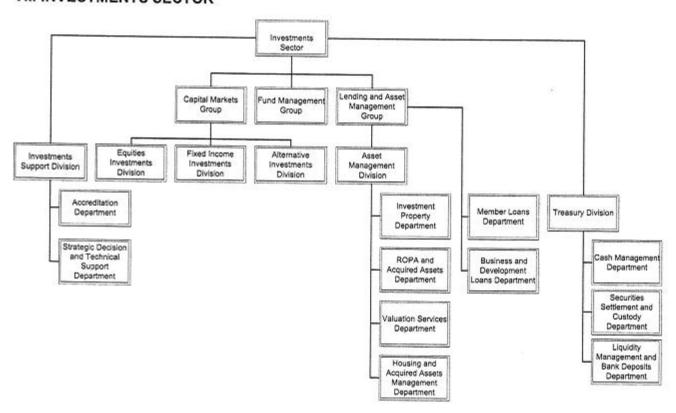

# BRANCH OPERATIONS SECTOR GCG-Approved Organizational Structure CY 2015



# Medical Services Division GCG-Approved Organizational Structure CY 2015



#### SOCIAL SECURITY SYSTEM

#### **GCG-APPROVED 2017 ORGANIZATIONAL STRUCTURE**



# I. COMMISSION SECRETARY, COMPLIANCE OFFICER AND EXECUTIVE COMMISSION CLERK



#### II. INTERNAL AUDIT SERVICE GROUP



### III. BENEFITS ADMINISTRATION DIVISION



### IV. MEMBER SERVICES AND SUPPORT GROUP



### V. ACCOUNT MANAGEMENT GROUP



### VI. INTERNATIONAL OPERATIONS GROUP



### VII. INVESTMENTS SECTOR



### VIII. INFORMATION TECHNOLOGY MANAGEMENT GROUP



### IX. CORPORATE SERVICES SECTOR



### X. LEGAL AND ENFORCEMENT GROUP



## XI. ACTUARIAL AND RISK MANAGEMENT GROUP



# XII. MANAGEMENT SERVICES AND PLANNING DIVISION



# XIII. PUBLIC AFFAIRS AND SPECIAL EVENTS DIVISION