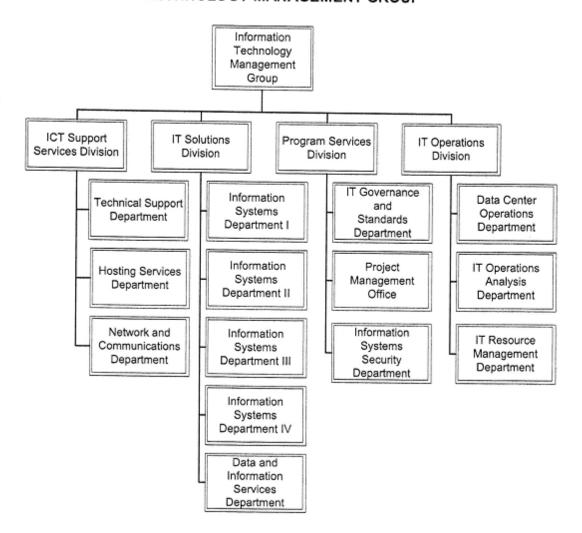

# BRANCH OPERATIONS SECTOR GCG-Approved Organizational Structure CY 2015



# Medical Services Division GCG-Approved Organizational Structure CY 2015



#### SOCIAL SECURITY SYSTEM

#### **GCG-APPROVED 2017 ORGANIZATIONAL STRUCTURE**



# I. COMMISSION SECRETARY, COMPLIANCE OFFICER AND EXECUTIVE COMMISSION CLERK



#### II. INTERNAL AUDIT SERVICE GROUP



### III. BENEFITS ADMINISTRATION DIVISION



### IV. MEMBER SERVICES AND SUPPORT GROUP



### V. ACCOUNT MANAGEMENT GROUP



### VI. INTERNATIONAL OPERATIONS GROUP



### VII. INVESTMENTS SECTOR



### VIII. INFORMATION TECHNOLOGY MANAGEMENT GROUP



### IX. CORPORATE SERVICES SECTOR



### X. LEGAL AND ENFORCEMENT GROUP



## XI. ACTUARIAL AND RISK MANAGEMENT GROUP



# XII. MANAGEMENT SERVICES AND PLANNING DIVISION



# XIII. PUBLIC AFFAIRS AND SPECIAL EVENTS DIVISION