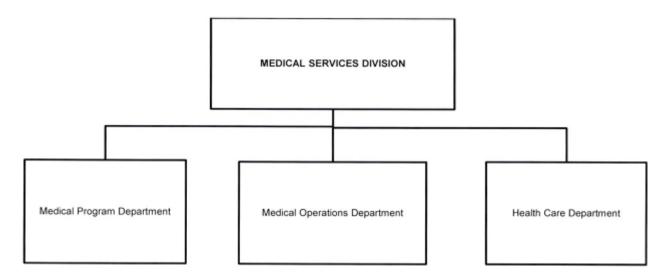

# BRANCH OPERATIONS SECTOR GCG-Approved Organizational Structure CY 2015



# Medical Services Division GCG-Approved Organizational Structure CY 2015



#### SOCIAL SECURITY SYSTEM

#### **GCG-APPROVED 2017 ORGANIZATIONAL STRUCTURE**



# I. COMMISSION SECRETARY, COMPLIANCE OFFICER AND EXECUTIVE COMMISSION CLERK



#### II. INTERNAL AUDIT SERVICE GROUP



### III. BENEFITS ADMINISTRATION DIVISION



### IV. MEMBER SERVICES AND SUPPORT GROUP



### V. ACCOUNT MANAGEMENT GROUP



### VI. INTERNATIONAL OPERATIONS GROUP



### VII. INVESTMENTS SECTOR



### VIII. INFORMATION TECHNOLOGY MANAGEMENT GROUP



### IX. CORPORATE SERVICES SECTOR



### X. LEGAL AND ENFORCEMENT GROUP



## XI. ACTUARIAL AND RISK MANAGEMENT GROUP



# XII. MANAGEMENT SERVICES AND PLANNING DIVISION



# XIII. PUBLIC AFFAIRS AND SPECIAL EVENTS DIVISION