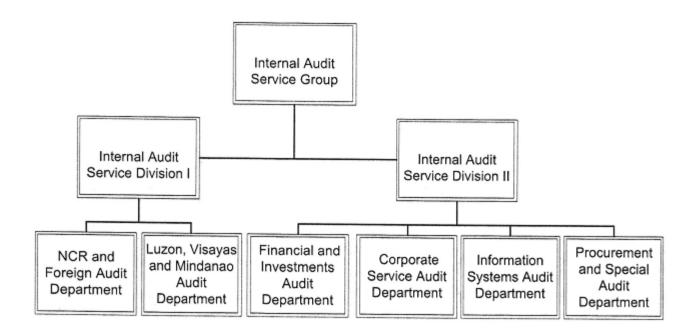

# BRANCH OPERATIONS SECTOR GCG-Approved Organizational Structure CY 2015



# Medical Services Division GCG-Approved Organizational Structure CY 2015



#### SOCIAL SECURITY SYSTEM

#### **GCG-APPROVED 2017 ORGANIZATIONAL STRUCTURE**



# I. COMMISSION SECRETARY, COMPLIANCE OFFICER AND EXECUTIVE COMMISSION CLERK



#### II. INTERNAL AUDIT SERVICE GROUP



### III. BENEFITS ADMINISTRATION DIVISION



### IV. MEMBER SERVICES AND SUPPORT GROUP



### V. ACCOUNT MANAGEMENT GROUP



### VI. INTERNATIONAL OPERATIONS GROUP



### VII. INVESTMENTS SECTOR



### VIII. INFORMATION TECHNOLOGY MANAGEMENT GROUP



### IX. CORPORATE SERVICES SECTOR



### X. LEGAL AND ENFORCEMENT GROUP



## XI. ACTUARIAL AND RISK MANAGEMENT GROUP



# XII. MANAGEMENT SERVICES AND PLANNING DIVISION



# XIII. PUBLIC AFFAIRS AND SPECIAL EVENTS DIVISION