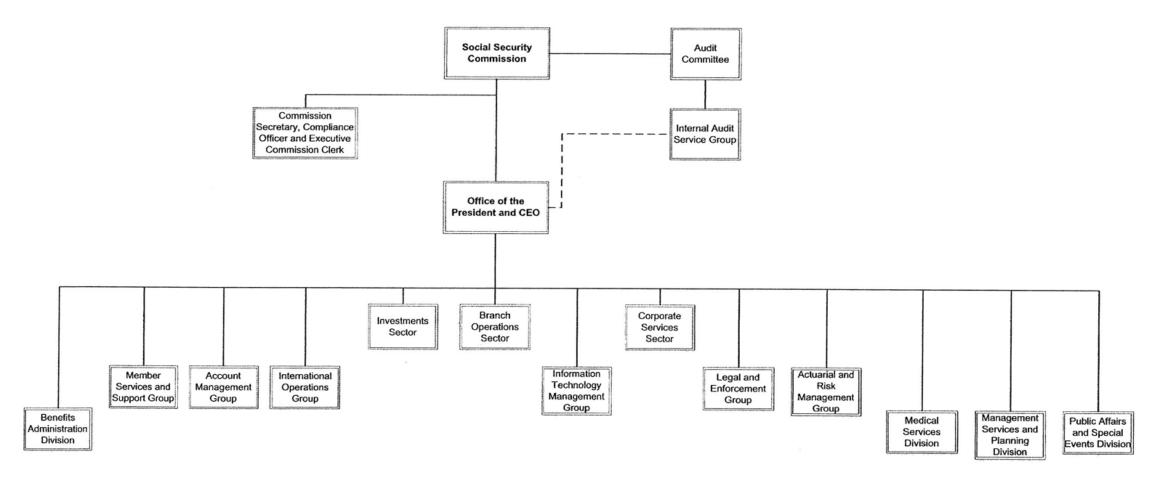

#### SOCIAL SECURITY SYSTEM

#### **GCG-APPROVED 2017 ORGANIZATIONAL STRUCTURE**