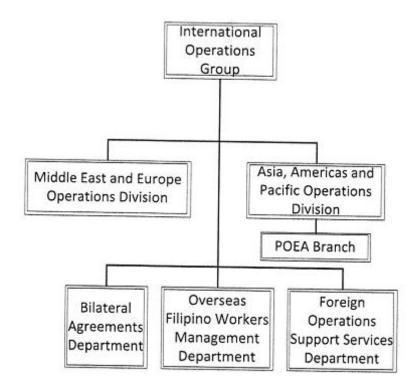

# BRANCH OPERATIONS SECTOR GCG-Approved Organizational Structure CY 2015



# Medical Services Division GCG-Approved Organizational Structure CY 2015



#### SOCIAL SECURITY SYSTEM

#### **GCG-APPROVED 2017 ORGANIZATIONAL STRUCTURE**



# I. COMMISSION SECRETARY, COMPLIANCE OFFICER AND EXECUTIVE COMMISSION CLERK



#### II. INTERNAL AUDIT SERVICE GROUP



### III. BENEFITS ADMINISTRATION DIVISION



### IV. MEMBER SERVICES AND SUPPORT GROUP



### V. ACCOUNT MANAGEMENT GROUP



### VI. INTERNATIONAL OPERATIONS GROUP



### VII. INVESTMENTS SECTOR



### VIII. INFORMATION TECHNOLOGY MANAGEMENT GROUP



### IX. CORPORATE SERVICES SECTOR



### X. LEGAL AND ENFORCEMENT GROUP



## XI. ACTUARIAL AND RISK MANAGEMENT GROUP



# XII. MANAGEMENT SERVICES AND PLANNING DIVISION



# XIII. PUBLIC AFFAIRS AND SPECIAL EVENTS DIVISION