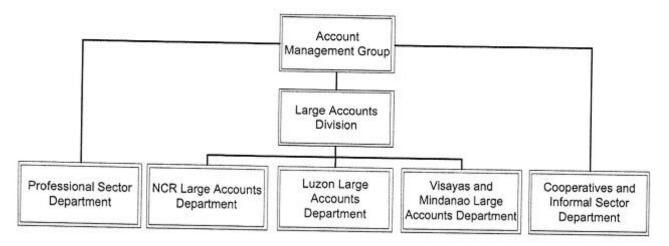

# BRANCH OPERATIONS SECTOR GCG-Approved Organizational Structure CY 2015



# Medical Services Division GCG-Approved Organizational Structure CY 2015



#### SOCIAL SECURITY SYSTEM

#### **GCG-APPROVED 2017 ORGANIZATIONAL STRUCTURE**



# I. COMMISSION SECRETARY, COMPLIANCE OFFICER AND EXECUTIVE COMMISSION CLERK



#### II. INTERNAL AUDIT SERVICE GROUP



### III. BENEFITS ADMINISTRATION DIVISION



### IV. MEMBER SERVICES AND SUPPORT GROUP



### V. ACCOUNT MANAGEMENT GROUP



### VI. INTERNATIONAL OPERATIONS GROUP



### VII. INVESTMENTS SECTOR



### VIII. INFORMATION TECHNOLOGY MANAGEMENT GROUP



### IX. CORPORATE SERVICES SECTOR



### X. LEGAL AND ENFORCEMENT GROUP



## XI. ACTUARIAL AND RISK MANAGEMENT GROUP



# XII. MANAGEMENT SERVICES AND PLANNING DIVISION



# XIII. PUBLIC AFFAIRS AND SPECIAL EVENTS DIVISION