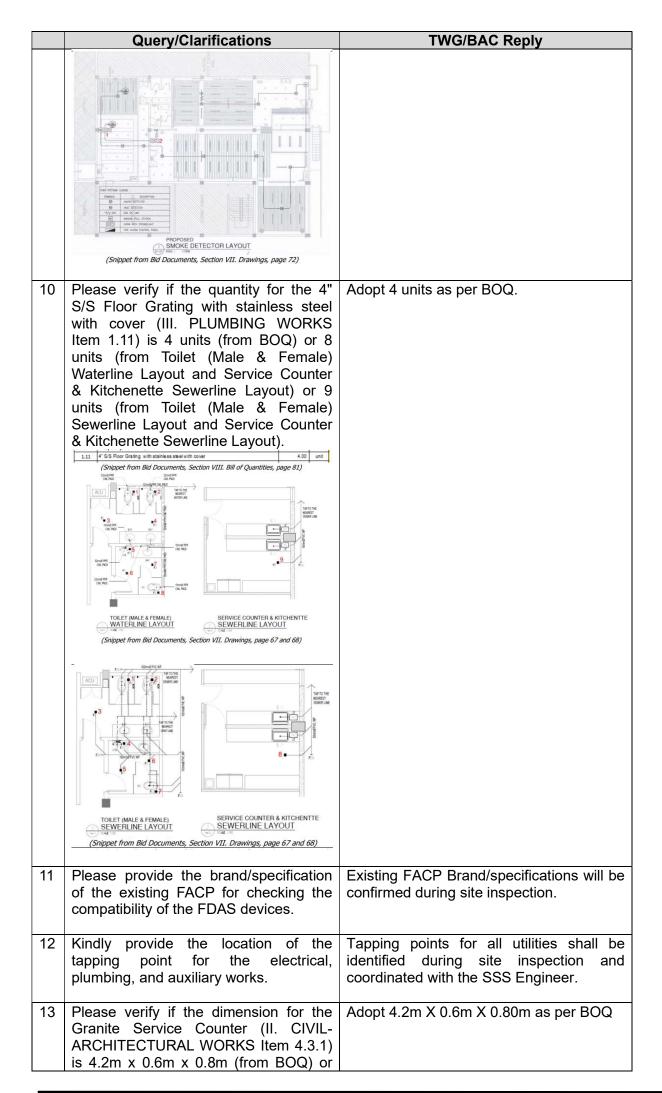

| Exact location to be confirmed during installation phase.            |
| 9 | Please verify if the quantity for the Conventional Horn with Strobe light (IV. ELECTRICAL WORKS Item 6.1) is 1 set (from BOQ) or 2 sets (from Proposed Smoke Detector Layout).    6   FIRE DETECTION & ALARM SYSTEM (FDAS)                                                                                                                                                                                                                     | Adopt 2 sets. Quantity in BOQ will be changed from 1 set to 2 sets.  |





|    | Query/Clarifications