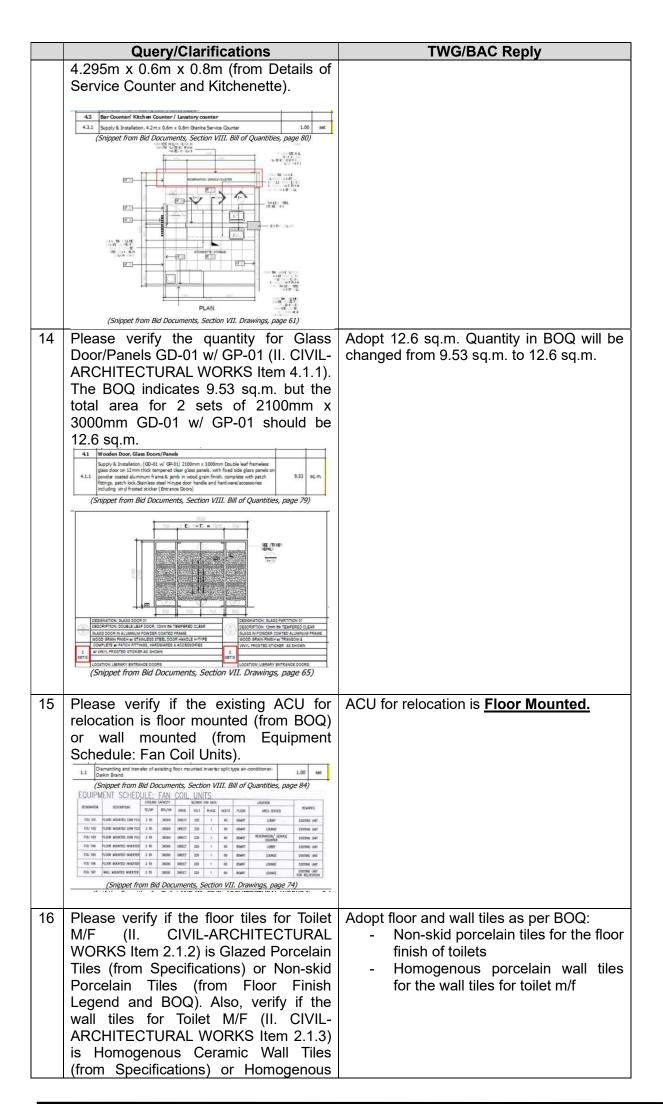

| Exact location to be confirmed during installation phase.            |
| 9 | Please verify if the quantity for the Conventional Horn with Strobe light (IV. ELECTRICAL WORKS Item 6.1) is 1 set (from BOQ) or 2 sets (from Proposed Smoke Detector Layout).    6   FIRE DETECTION & ALARM SYSTEM (FDAS)                                                                                                                                                                                                                     | Adopt 2 sets. Quantity in BOQ will be changed from 1 set to 2 sets.  |





|    | Query/Clarifications